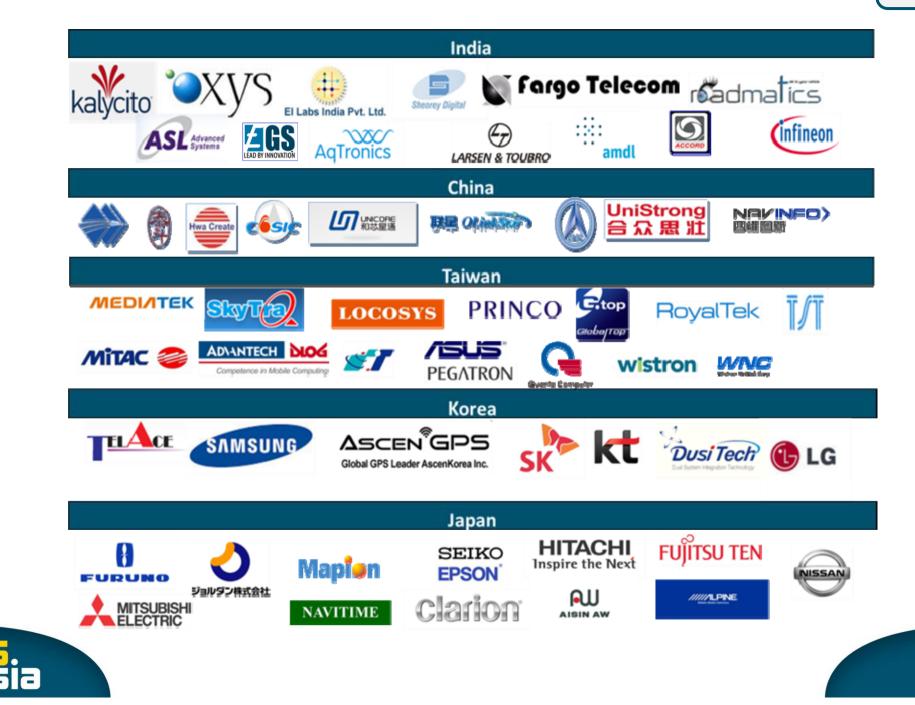

### And Asian companies have been very active, too

INDUSTRY

## Many GNSS.asia actors are interested in Multi-GNSS activities

Multi-GNSS chipsets, MEMs, Sensor Fusion, and Telematics. Galileo Pilot User

Precise navigation and positioning solutions, network of over 80 GNSS reference stations, Galileo CS partner

High Precision Multi-GNSS Receivers, Aviation Receivers

Sensors: MEMS, triaxial geomagnetic, barometric pressure, acceleration etc.

GNSS Development suite, real Time GNSS generators and software receivers

MEDIATEK

FURUNO

Multi-GNSS chipsets, mobile communications Galileo Pilot User

Maritime GNSS Galileo Pilot User

Hardware/software development for GNSS receivers

Multi-GNSS Chipsets for Internet of Things